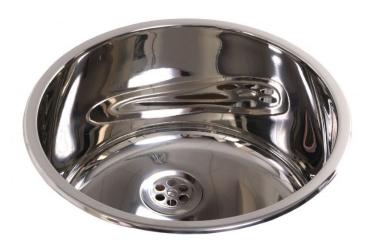

#### **Description**

- Model WE273-300 is our inset round dental sink
- Grade 304 stainless steel, 1mm thick
- Designed for insetting into work and countertops
- Commonly used in dentists surgeries
- Bright polished finish
- HTM64, HBN 00-10 and 01-05 compliant

#### **Includes**

- 38mm flush grated waste fitting (no overflow, plug or chain)