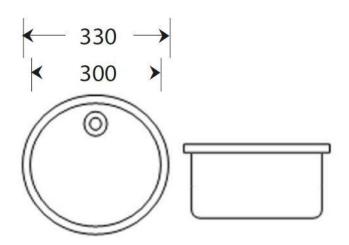

# **Dimensions**

- Overall diameter: 330mm - Internal diameter: 300mm - Bowl depth: 180mm